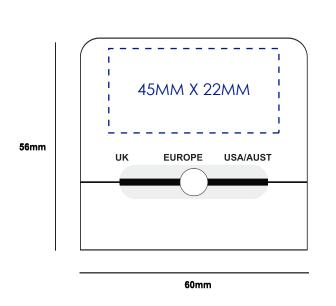

### **Adapter Colour**

White

Travel Adapter- White Branding Method: Pad Printed

## **Logo Size**

45mm x 22mm